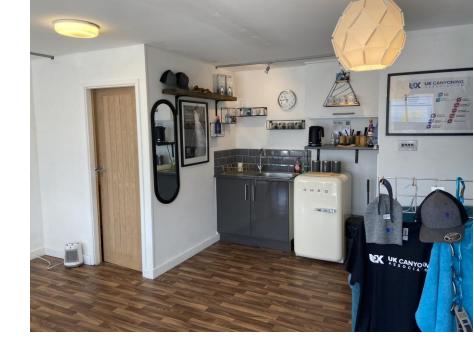

#### Description

Situated on Tilberthwaite Avenue, under the back drop of Coniston Old Man, these two retail units are currently selfcontained, each having their own access however, they could be opened up to create a single larger retail unit. Unit 1 is currently configured as a store room/changing facility. Unit 2, offers, a kitchenette, WC facility and is currently used as the office for the business/retail space. Both units front on to Tilberthwaite Avenue and include a modest area to the front suitable for potential seating or display use.

#### **Services**

Both units are currently connected to mains electricity, Unit 2 offers water and drainage.