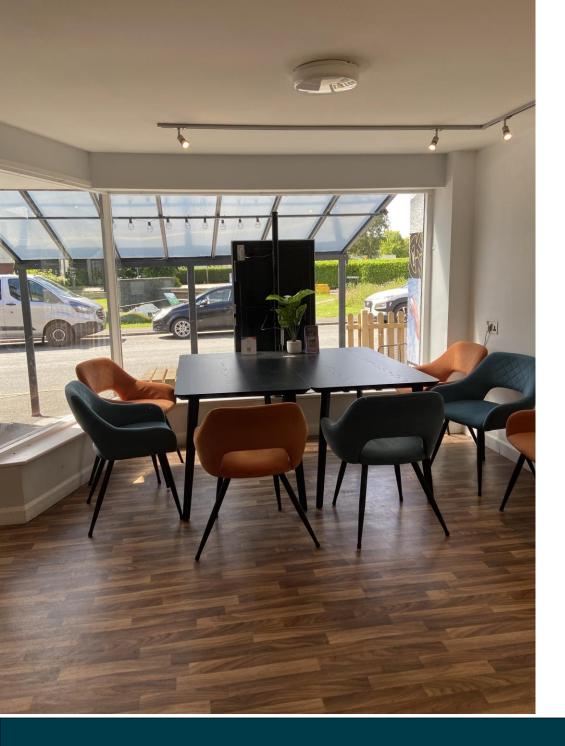

#### Description

Situated on Tilberthwaite Avenue, under the back drop of Coniston Old Man, these two retail units are currently selfcontained, each having their own access however, they could be opened up to create a single larger retail unit. Unit 1 is currently configured as a store room/changing facility. Unit 2, offers, a kitchenette, WC facility and is currently used as the office for the business/retail space. Both units front on to Tilberthwaite Avenue and include a modest area to the front suitable for potential seating or display use.