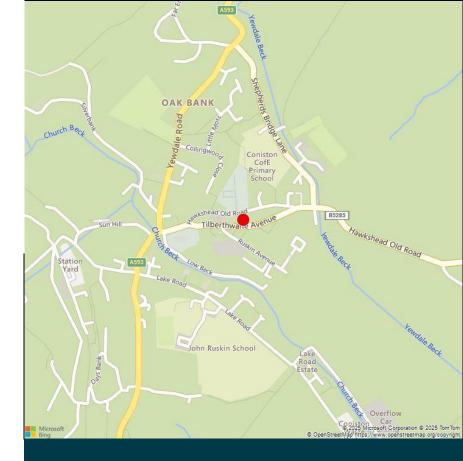

#### Location

Located in the heart of Coniston, within the Lake District. The Lake District National Park is an extremely popular all year round tourist destination. The properties are situated within a mixed use area that includes, commercial, residential and tourism related uses.