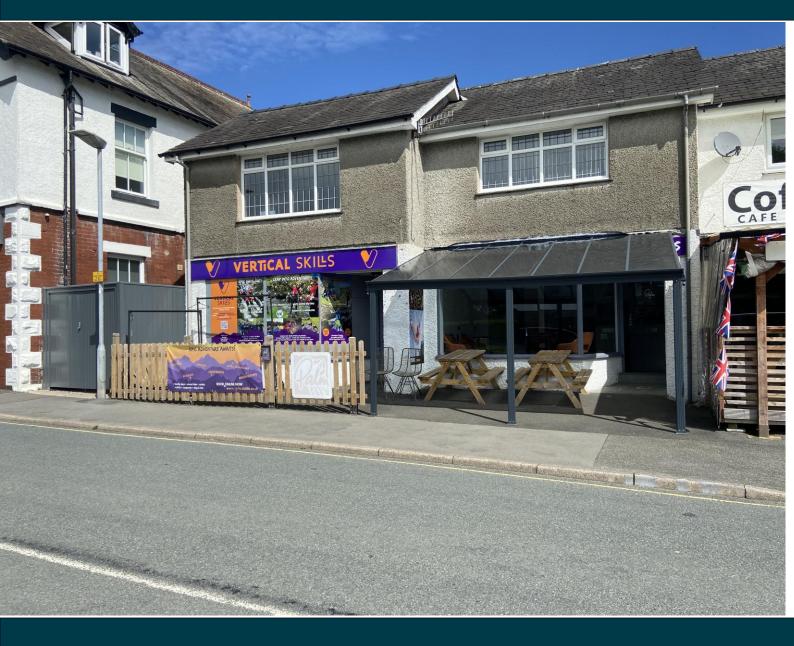

#### To Let

1 & 2, TilberthwaiteAvenue, Coniston,Cumbria, LA21 8ED

646 Sq Ft | 60.01 Sq M £12,000 per annum

Fabulous Location / Rare Opportunity

Let as a whole or may split

Combined space: 646 sq ft

 $\pounds$ 12000 per annum for the whole

#### Description

Situated on Tilberthwaite Avenue, under the back drop of Coniston Old Man, these two retail units are currently selfcontained, each having their own access however, they could be opened up to create a single larger retail unit. Unit 1 is currently configured as a store room/changing facility. Unit 2, offers, a kitchenette, WC facility and is currently used as the office for the business/retail space. Both units front on to Tilberthwaite Avenue and include a modest area to the front suitable for potential seating or display use.

#### Location

Located in the heart of Coniston, within the Lake District. The Lake District National Park is an extremely popular all year round tourist destination. The properties are situated within a mixed use area that includes, commercial, residential and tourism related uses.