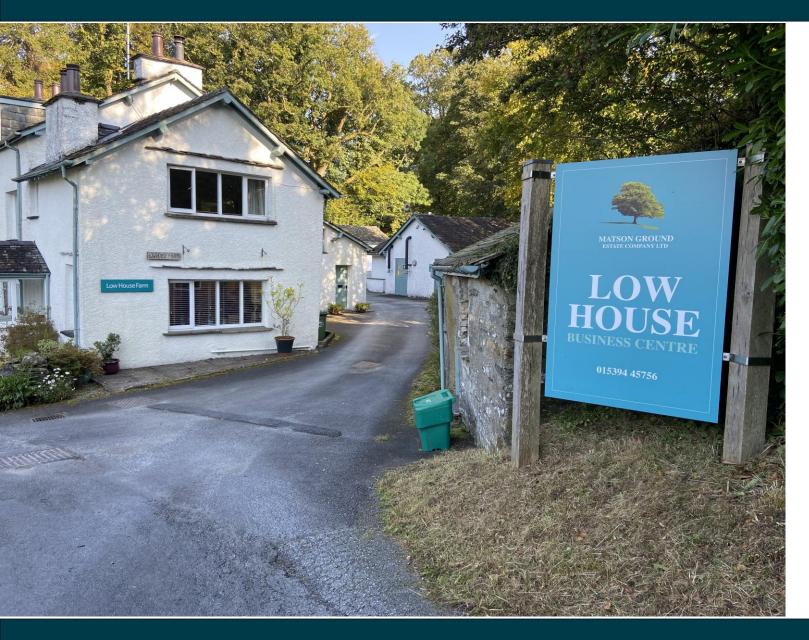

# To Let

Unit 1D, Low House Business Centre, Cleabarrow, Windermere, Cumbria, LA23 3NA

308Sq Ft | 28.57 Sq M £6,500 per annum exclusive

- Countryside location
- High End office space
- Ground floor office with own Kitchenette
- £6500 plus VAT and service charge (currently 10%)

## **Description**

Low House Business Centre is a multi let office facility offering modern high end office spaces in a fabulous countryside courtyard location. The main property sits just off the Crook Road, and is accessed via a centralised access door, to the the ground are shared WC facilities. Office 1D is a ground floor office space, which is accessed just off the main entrance. The property offers an excellent airy space suitable for around 4 desks and offers its own kitchenette facility within. The offices have the benefit of thermaskirt heating throughout. High speed internet is also laid on to the property and currently recharged back to each office at £27.50 pcm.

#### Location

Situated in the Lake District and set in a peaceful countryside location just off the Crook Road and less than 2 miles from Windermere. Windermere is a popular location within the heart of the Lake District.