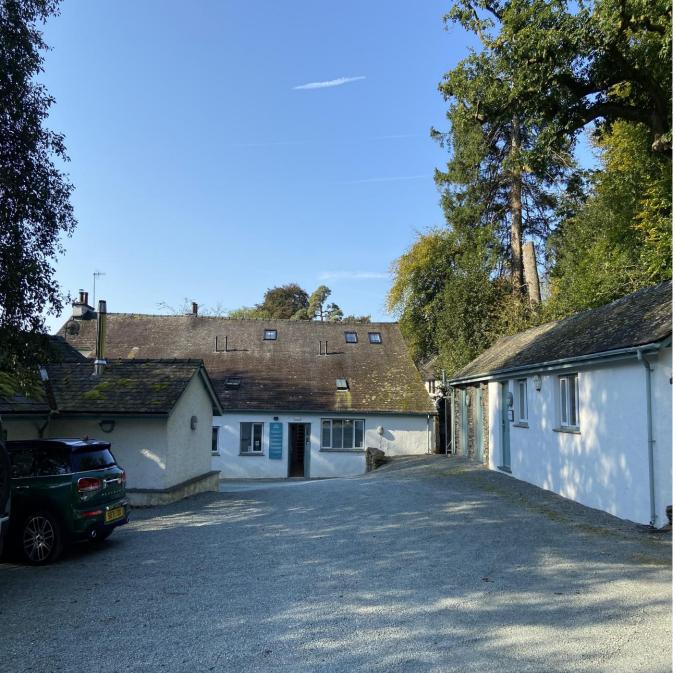

## **Description**

Low House Business Centre is a multi let office facility offering modern high end office spaces in a fabulous countryside courtyard location. The main property sits just off the Crook Road, and is accessed via a centralised access door, to the the ground are shared WC facilities. Office 1D is a ground floor office space, which is accessed just off the main entrance. The property offers an excellent airy space suitable for around 4 desks and offers its own kitchenette facility within. The offices have the benefit of thermaskirt heating throughout. High speed internet is also laid on to the property and currently recharged back to each office at £27.50 pcm.

#### Location

Situated in the Lake District and set in a peaceful countryside location just off the Crook Road and less than 2 miles from Windermere. Windermere is a popular location within the heart of the Lake District.