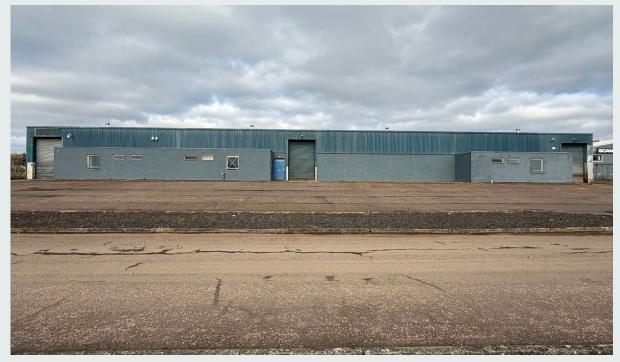

#### **DESCRIPTION:**

The subjects comprise a terrace of 3 interconnected industrial units capable of sub-division, located on a secure site bounded by a palisade fence with dual access gates. The units have the following specification:

- Office accommodation
- Toilet facilities
- Kitchen / tea preparation areas
- Roller shutter loading doors
- 3 phase power supply
- Extensive yard area