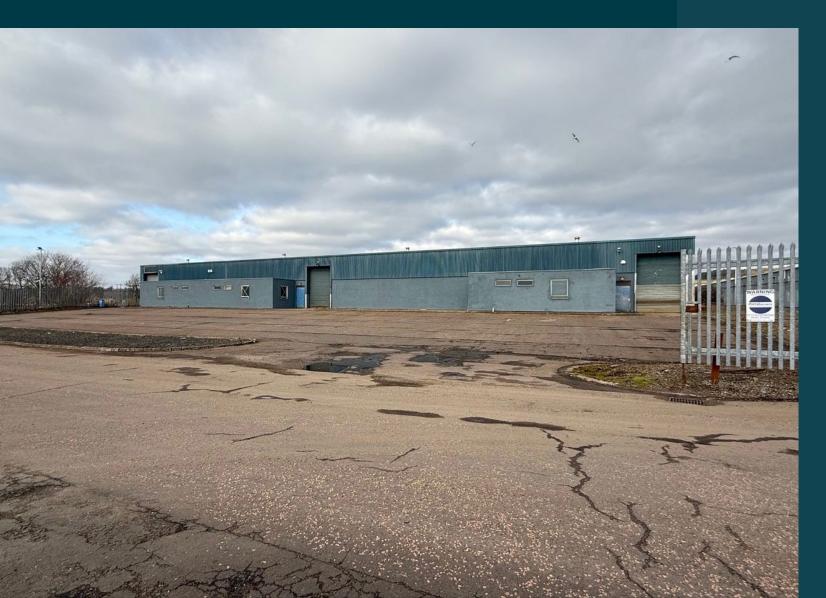

#### **DESCRIPTION:**

The subjects comprise a terrace of 3 interconnected industrial units capable of sub-division, located on a secure site bounded by a palisade fence with dual access gates. The units have the following specification:

- Office accommodation
- Toilet facilities
- Kitchen / tea preparation areas
- Roller shutter loading doors
- 3 phase power supply
- Extensive yard area