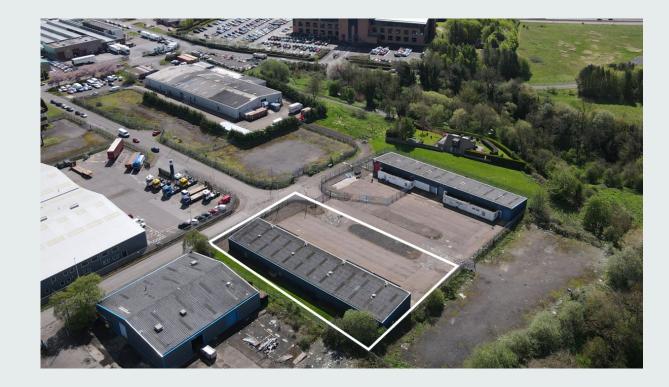

The subjects are located within the popular Wester Gourdie Industrial Estate that lies to the north west of the city centre. Nobel Road is one of the principal thoroughfares within the estate and is accessed when entering the estate from the Kingsway (A90) via Myrekirk Road and in turn Fulton Road. Occupiers in the vicinity include, Scania, Norscot Truck and Van, UPS and Ford Retail Group.

#### **DESCRIPTION:**

The subjects comprise a terrace of 3 interconnected industrial units capable of sub-division, located on a secure site bounded by a palisade fence with dual access gates. The units have the following specification: