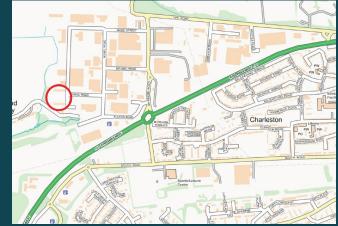

#### LOCATION:

The city of Dundee has a population in excess of 100,000 and is situated on the north bank of the Firth of Tay approximately 25 miles north east of Perth. Dundee benefits from a new railway station located on the East Coast main line that provides connectivity to the Scottish Rail Network. The city has excellent road links with the M90 providing easy access to Aberdeen to the north and to Edinburgh and the central Scotland motorway system to the south.

The subjects are located within the popular Wester Gourdie Industrial Estate that lies to the north west of the city centre. Nobel Road is one of the principal thoroughfares within the estate and is accessed when entering the estate from the Kingsway (A90) via Myrekirk Road and in turn Fulton Road. Occupiers in the vicinity include, Scania, Norscot Truck and Van, UPS and Ford Retail Group.