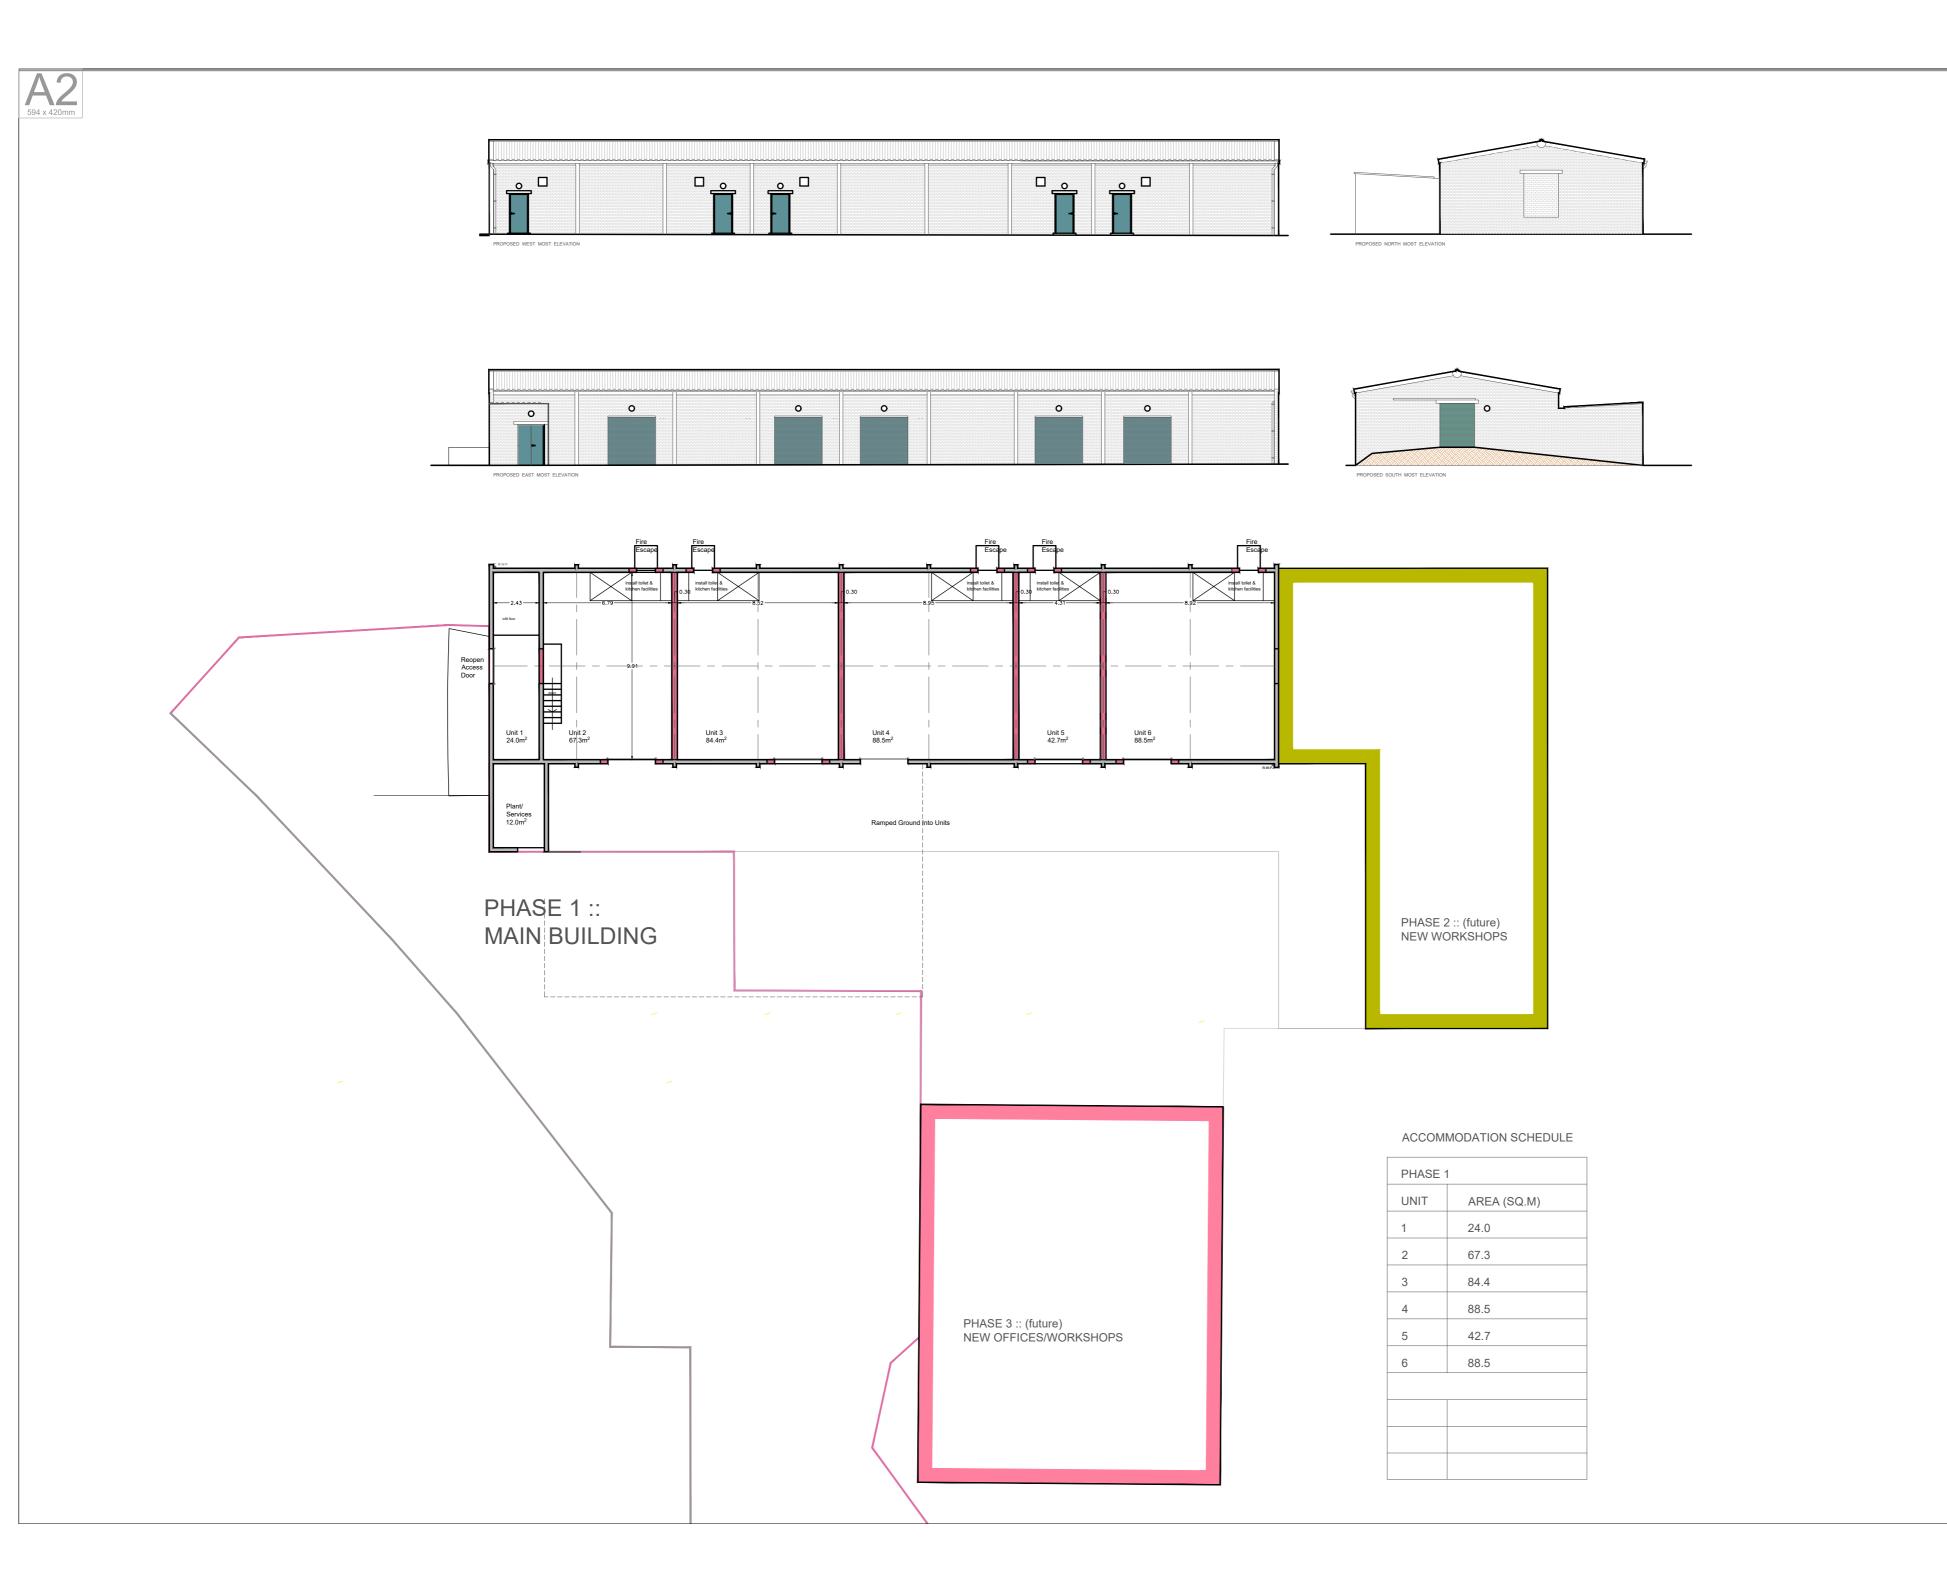

NOTES

Internal dimensions are finished sizes unless otherwise stated.

REVISION SCHEDULE

Description

DO NOT SCALE FROM DRAWING :: SITE CHECK DIMENSIONS
This Drawing is Copyright.

This is the drawing referred to in my application

Dated :: 27.08.24

Signed :: & McMillan

CLIENT :: Mr David Munro

Proposed Workshops & Offices at Former Abattoir Building, Eglinton Country Park, Kilwinning

DRAWING ::
Phase I ::
Proposed Building Development
Scale Date Drawn by

| Scale   | Date        | Drawn by     |
|---------|-------------|--------------|
| 1:200   | 27.07.24    | emcm         |
| Job No. | Drawing No. | Revision No. |
| 23032   | DD 130      | •            |