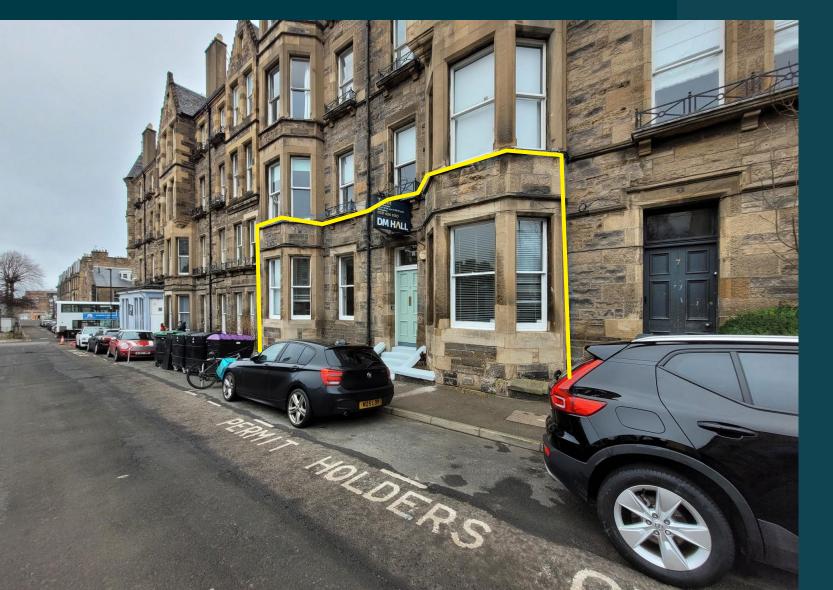

## LOCATION:

The subjects are located within the Bruntsfield area of Edinburgh, just 1.5 miles southwest of the city centre. The subjects are easily accessible being a 15-minute walk from Haymarket Train Station with main arterial routes connecting the city centre to the Edinburgh Bypass and beyond. Nearby occupiers include the Moxy Hotel, Tuk Tuk Indian Street Food and the Cameo Cinema.

## **DESCRIPTION:**

The subjects comprise a ground and lower-ground floor midterraced office premises of sandstone construction as part of a 4-storey residential tenement building, surmounted by a pitched and slated roof incorporating dormer projections.