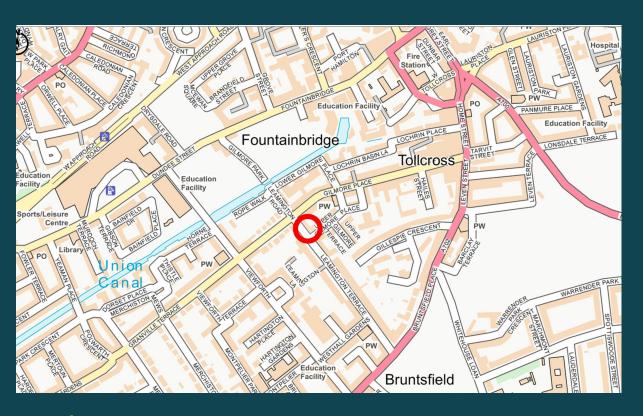

## LOCATION:

The subjects are located within the Bruntsfield area of Edinburgh, just 1.5 miles southwest of the city centre. The subjects are easily accessible being a 15-minute walk from Haymarket Train Station with main arterial routes connecting the city centre to the Edinburgh Bypass and beyond. Nearby occupiers include the Moxy Hotel, Tuk Tuk Indian Street Food and the Cameo Cinema.