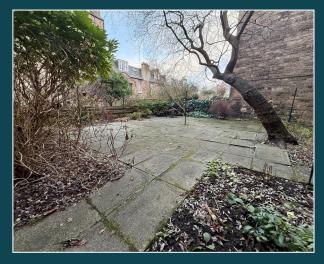

Internally, the subjects are currently utilised as an office space and comprises various cellular office spaces with WC located to the ground floor, with a large meeting room, kitchenette, WC and small meeting room at lower ground level. The premises benefits from access to a well-maintained garden area to the rear.