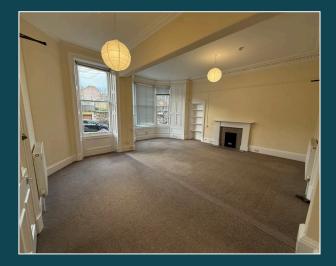

Internally, the subjects are currently utilised as an office space and comprises various cellular office spaces with WC located to the ground floor, with a large meeting room, kitchenette, WC and small meeting room at lower ground level. The premises benefits from access to a well-maintained garden area to the rear.