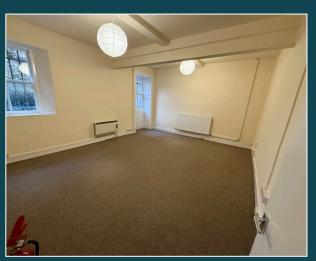

## **DESCRIPTION:**

The subjects comprise a ground and lower-ground floor midterraced office premises of sandstone construction as part of a 4-storey residential tenement building, surmounted by a pitched and slated roof incorporating dormer projections.

Internally, the subjects are currently utilised as an office space and comprises various cellular office spaces with WC located to the ground floor, with a large meeting room, kitchenette, WC and small meeting room at lower ground level. The premises benefits from access to a well-maintained garden area to the rear.