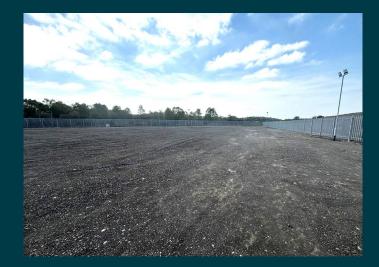

#### **DESCRIPTION:**

The subjects comprise a site of approximately 40 acres upon which yards from 0.4 Ha (1 acre) can be created. Work is underway to provide a surfaced yard opportunity with utility connections, 8m wide vehicle access gates, 2.4m high perimeter protection fencing & LED floodlights. Bespoke requirements can be accommodated on the site including the development of turnkey buildings. Further information is available from the agent.

#### ACCOMMODATION

Yards are available from approximately 0.4 to 16.2 Ha (1 to 40 acres).