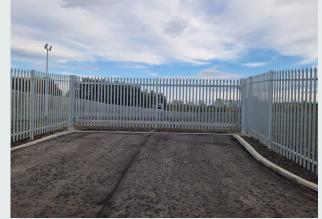

## **Property Details**

- Bespoke yards available from 1 to 40 acres
- Finished specification to include power & water connections, 8m wide vehicle access gates, 2.4m high perimeter protection fencing & LED floodlights

#### **DESCRIPTION:**

The subjects comprise a site of approximately 40 acres upon which yards from 0.4 Ha (1 acre) can be created. Work is underway to provide a surfaced yard opportunity with utility connections, 8m wide vehicle access gates, 2.4m high perimeter protection fencing & LED floodlights. Bespoke requirements can be accommodated on the site including the development of turnkey buildings. Further information is available from the agent.