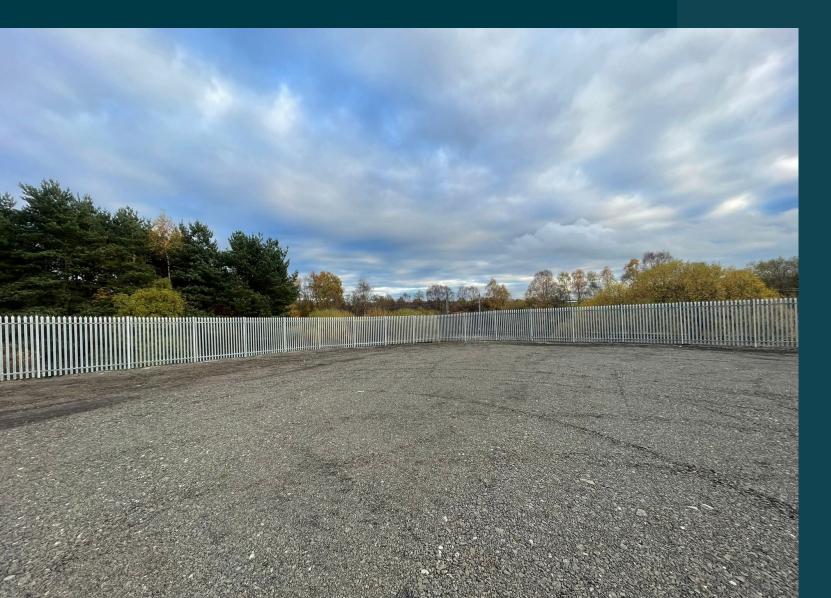

## **Property Details**

- Bespoke yards available from 1 to 40 acres
- Finished specification to include power & water connections, 8m wide vehicle access gates, 2.4m high perimeter protection fencing & LED floodlights

#### **DESCRIPTION:**

The subjects comprise a site of approximately 40 acres upon which yards from 0.4 Ha (1 acre) can be created. Work is underway to provide a surfaced yard opportunity with utility connections, 8m wide vehicle access gates, 2.4m high perimeter protection fencing & LED floodlights. Bespoke requirements can be accommodated on the site including the development of turnkey buildings. Further information is available from the agent.

#### ACCOMMODATION

Yards are available from approximately 0.4 to 16.2 Ha (1 to 40 acres).