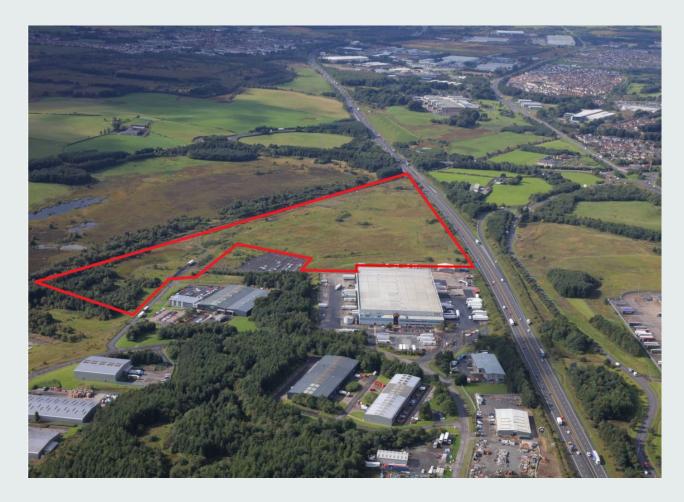

Deans Industrial Estate is one of the most popular industrial locations in West Lothian. The subjects are located on Neilson Square, situated to the west of the estate and lying immediately to the south of the M8 with part of the site benefiting from having motorway frontage. Occupiers in the vicinity include DMN Logistics, Schuh and DHL.

#### **DESCRIPTION:**

The subjects comprise a site of approximately 40 acres upon which yards from 0.4 Ha (1 acre) can be created. Work is underway to provide a surfaced yard opportunity with utility connections, 8m wide vehicle access gates, 2.4m high perimeter protection fencing & LED floodlights. Bespoke requirements can be accommodated on the site including the development of turnkey buildings. Further information is available from the agent.

#### ACCOMMODATION

Yards are available from approximately 0.4 to 16.2 Ha (1 to 40 acres).