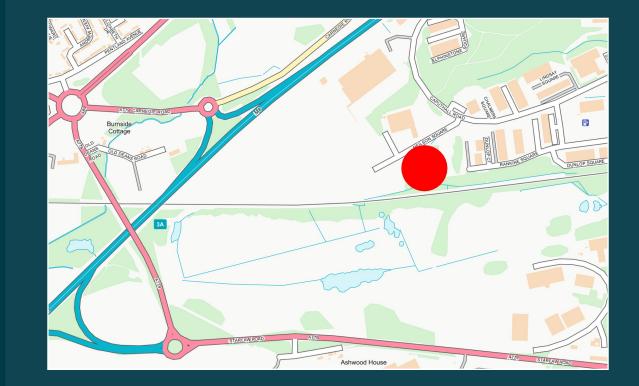

#### LOCATION:

Livingston is located approximately 17 miles west of Edinburgh and 30 miles to the east of Glasgow. The M8 Motorway lies immediately to the north of the town and can be easily accessed via both Junctions 3 and 3A.

Deans Industrial Estate is one of the most popular industrial locations in West Lothian. The subjects are located on Neilson Square, situated to the west of the estate and lying immediately to the south of the M8 with part of the site benefiting from having motorway frontage. Occupiers in the vicinity include DMN Logistics, Schuh and DHL.