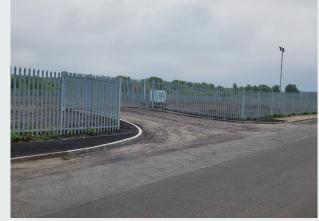

## **Property Details**

- Bespoke yards available from 1 to 40 acres
- Finished specification to include power & water connections, 8m wide vehicle access gates, 2.4m high perimeter protection fencing & LED floodlights

#### **DESCRIPTION:**

The subjects comprise a site of approximately 40 acres upon which yards from 0.4 Ha (1 acre) can be created. Work is underway to provide a surfaced yard opportunity with utility connections, 8m wide vehicle access gates, 2.4m high perimeter protection fencing & LED floodlights. Bespoke requirements can be accommodated on the site including the development of turnkey buildings. Further information is available from the agent.