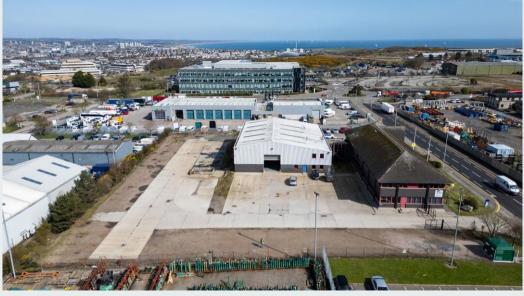

#### **DESCRIPTION**

The site comprises a secure yard area which has primarily been laid in concrete and hardstanding and can be accessed of Crawpeel Road.

#### SITE AREA

The site totals in the region of 0.48 hectares (1.18 acres).

The above area has been calculated from online mapping software.