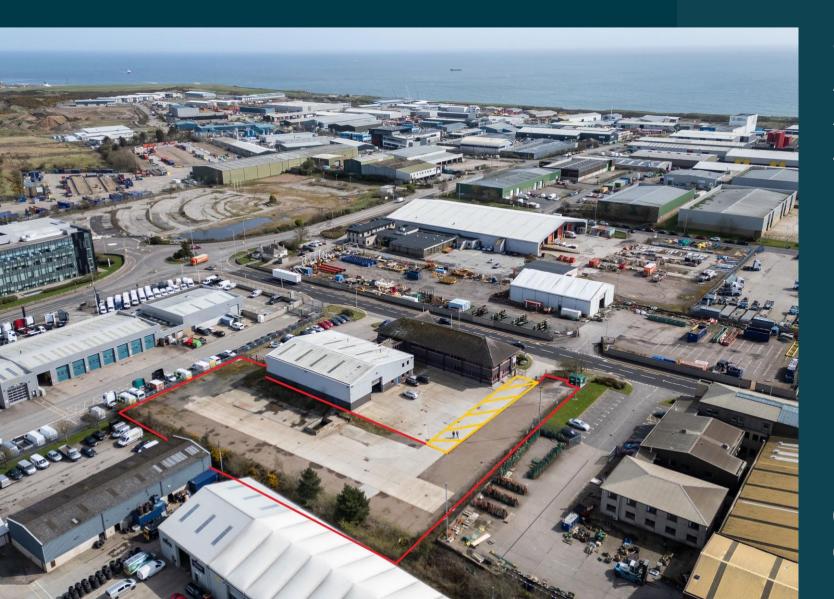

# To Let SECURE STORAGE YARD

Crawpeel Road Altens Aberdeen AB12 3LG

0.48 hectares (1.18 acres)

#### **DESCRIPTION**

The site comprises a secure yard area which has primarily been laid in concrete and hardstanding and can be accessed of Crawpeel Road.

#### SITE AREA

The site totals in the region of 0.48 hectares (1.18 acres).

The above area has been calculated from online mapping software.