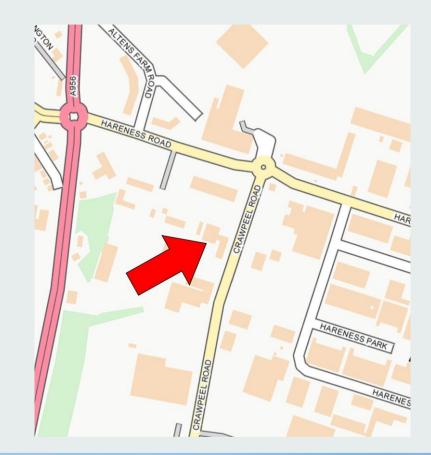

#### **LOCATION**

The site is located within the Altens industrial park, on the east side of Crawpeel road. Alten's Industrial Estate offers a prime industrial location, approximately 2 miles south of the city centre with strong transport links to the city's main arterial routes, particularly to the south via the A90 which lies in close proximity.