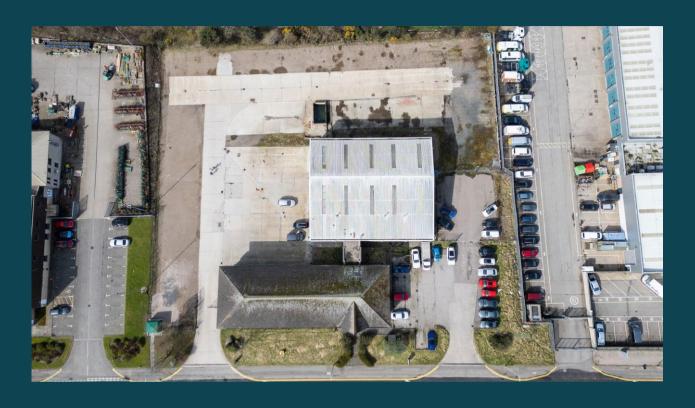

#### **DESCRIPTION**

The site comprises a secure yard area which has primarily been laid in concrete and hardstanding and can be accessed of Crawpeel Road.

#### SITE AREA

The site totals in the region of 0.48 hectares (1.18 acres).

The above area has been calculated from online mapping software.