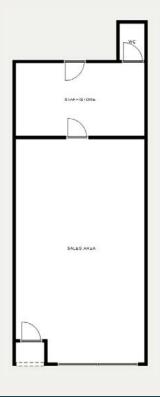

The shop has a modern double window display frontage with a recessed entrance door.

Internally there is a main sales area to the front with kitchen/store area and toilet facilities located to rear and has the benefit of access to a rear service yard.

#### **Accommodation & Floor Areas**

The property has been measured in accordance with RICS Code of Measuring Practice - 6th Edition on a net internal basis and is as follows

| Floor  | Accommodation | sq m   | sq ft |
|--------|---------------|--------|-------|
| Ground | Retail        | 77.04  | 829   |
| Total  |               | 611.04 | 6,577 |