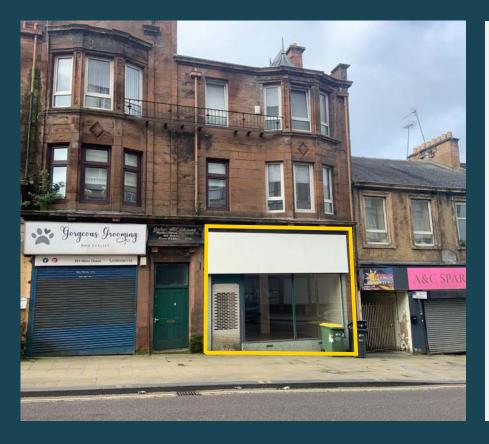

#### Location

Main Street is the primary retailing location within Wishaw with the subjects occupying a prominent roadside position on the south side of the street close to its junction with Belhaven Street.

Nearby occupiers are a mix of national and local operators including Lidl, Arthur Dental Care, Be Uniforms and Terrace Cafe, among others.