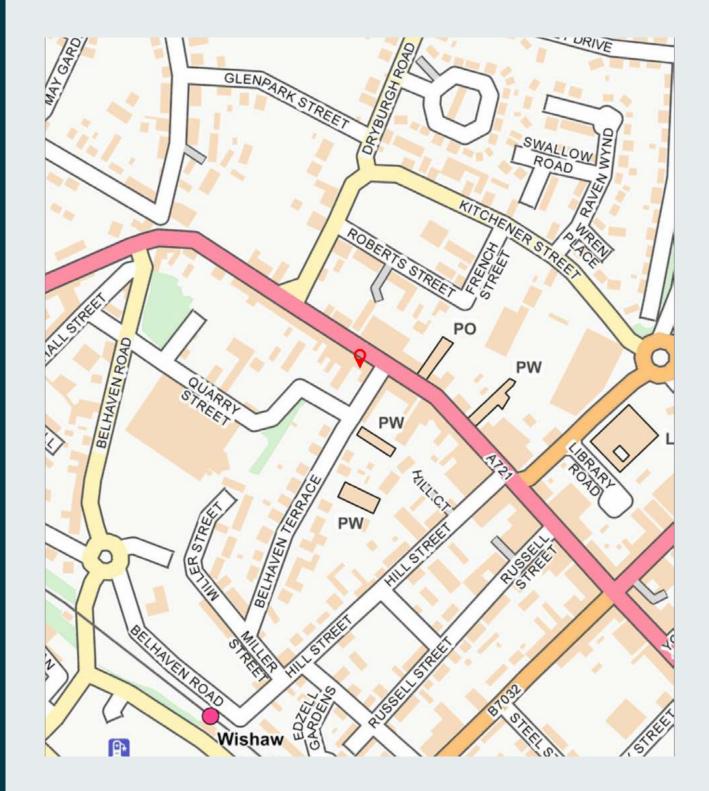

#### Location

Main Street is the primary retailing location within Wishaw with the subjects occupying a prominent roadside position on the south side of the street close to its junction with Belhaven Street.