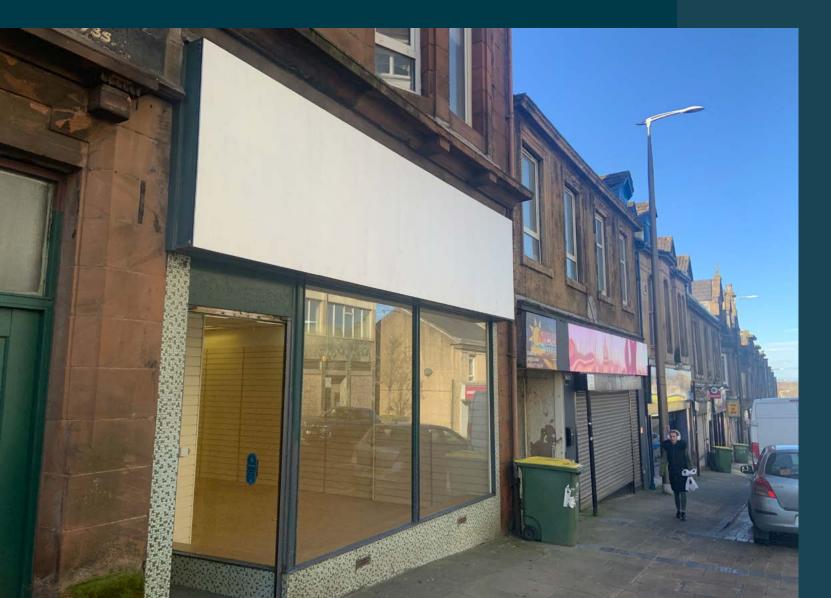

#### **Description**

191 Main Street is a terraced shop located on the ground floor of a three storey building of traditional construction. The upper floors are residential flats and under separate ownership.

The shop has a modern double window display frontage with a recessed entrance door.

Internally there is a main sales area to the front with kitchen/store area and toilet facilities located to rear and has the benefit of access to a rear service yard.