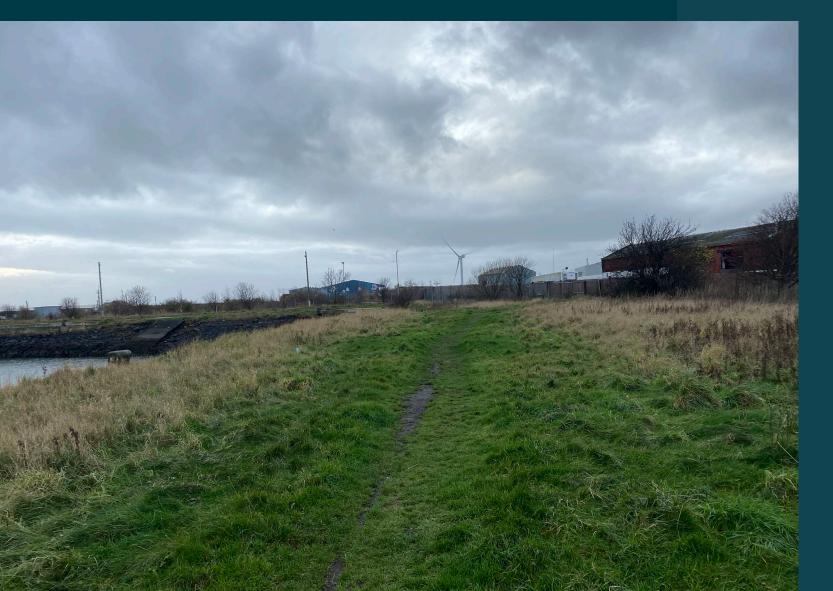

#### **DESCRIPTION:**

The subjects under report comprise a slightly irregular shaped development site situated in an established industrial/business location. The subjects are bounded by Harbour View to the north west and a large dock (no. 3) to the south east and, to the north east, by the site of Thomson House which is a modern office pavilion.

The site currently comprises rough grass and shrub and is generally flat and level in nature with some areas of undulation. A portion of the site towards the northern extremity is bounded in metal post and wire security fencing. Whilst the site is bounded by the dock to the south there is no physical access due to the flood defence formation.

There are presently no buildings on site.