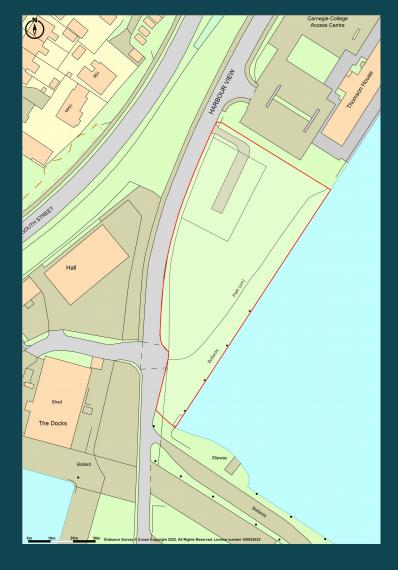

#### **DESCRIPTION:**

The subjects under report comprise a slightly irregular shaped development site situated in an established industrial/business location. The subjects are bounded by Harbour View to the north west and a large dock (no. 3) to the south east and, to the north east, by the site of Thomson House which is a modern office pavilion.

#### **ACCOMMODATION:**

As there are presently no buildings on site no detailed comment is possible although we would confirm that, by reference to the online OS Promap system we have calculated that the site extends to approximately 0.51 hectares (1.26 acres) or thereby.