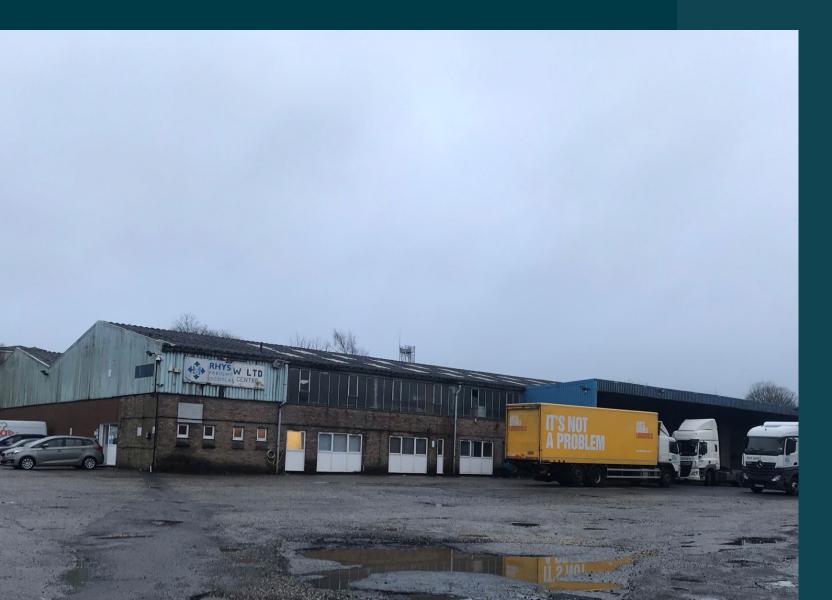

#### **DESCRIPTION:**

The property itself is a brick built warehouse facility surmounted by a pitched cement sheet roof with block offices along the front elevation, artificial lighting is provided in this section by fluorescent strip lights and natural daylight by UPVC framed and glazed windows. There are some smaller outbuildings, but the main facility offers workshop space and ancillary office suitable for its current use.

Internally the warehouse provides basic industrial accommodation with high level lighting and is currently racked out for distribution purposes.

## **Property Details**

The subjects also benefit from good eaves height being of 5.5m (7.8 to the apex) and access into the units can be taken via the various roller shutter doors which are 4.6m by 4.8m.