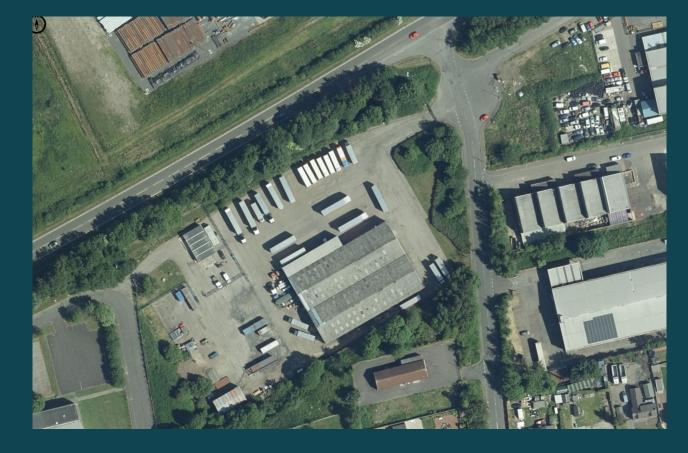

#### LOCATION:

The subjects are located on the outskirts of Whitburn within Murraysgate Industrial Estate. The estate has benefitted greatly over the past couple of years with the proposed development of the "Heartlands" project, which to date, has secured few occupiers, but has facilitated the creation of Junction 4A to the M8 motorway, giving the premises a considerably greater link the national road network.

Site:

3.37 acres