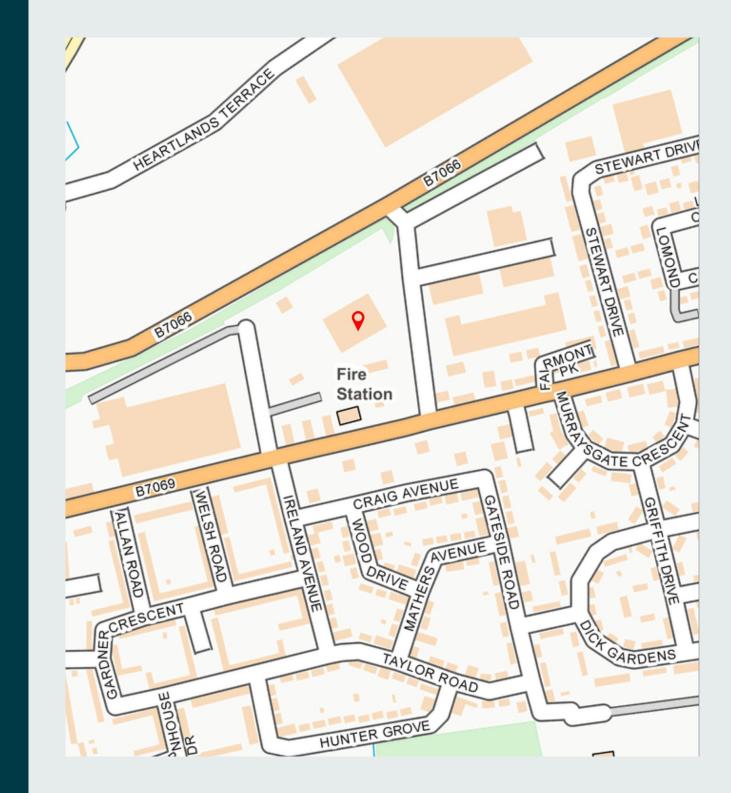

#### LOCATION:

The subjects are located on the outskirts of Whitburn within Murraysgate Industrial Estate. The estate has benefitted greatly over the past couple of years with the proposed development of the "Heartlands" project, which to date, has secured few occupiers, but has facilitated the creation of Junction 4A to the M8 motorway, giving the premises a considerably greater link the national road network.

Whitburn itself is a town lying within West Lothian and is well positioned to service both Edinburgh and Glasgow being centrally located approximately 25 miles away from each.

The exact location can be seen on the appended map.