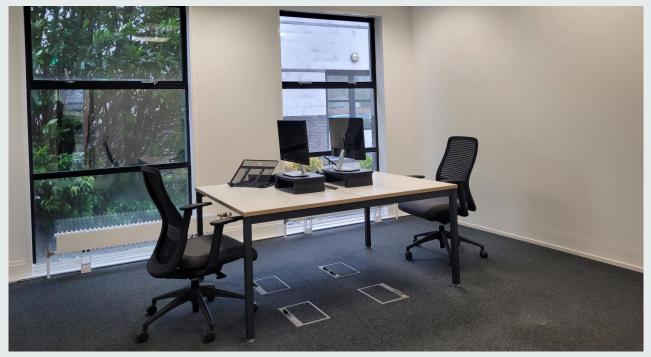

#### **DESCRIPTION:**

The subjects comprise a range of office suites which benifit from teh following features:-

- Raised access floors
- Naised access floors
  Suspended ceilings incorporating modern lighting
  Gas fired central heating
  Shared kitchen facilities
  Dedicated car parking