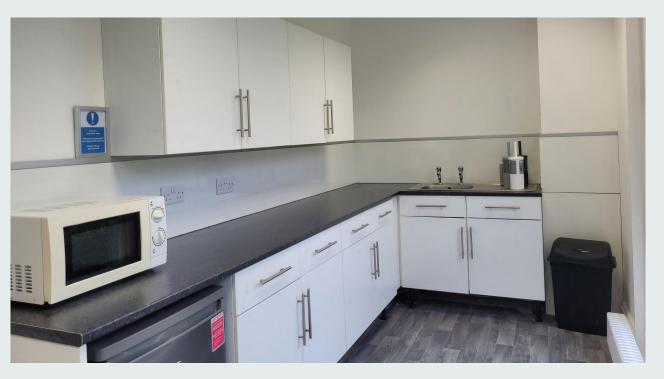

#### **DESCRIPTION:**

The subjects comprise a range of office suites which benifit from teh following features:-

- Raised access floors
- Naised access floors
  Suspended ceilings incorporating modern lighting
  Gas fired central heating
  Shared kitchen facilities
  Dedicated car parking