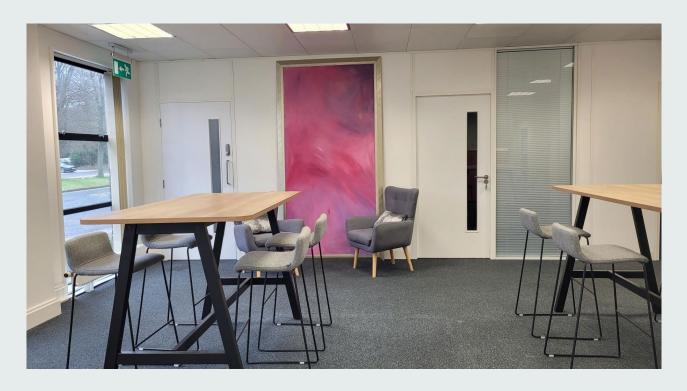

#### **DESCRIPTION:**

The subjects comprise a range of office suites which benifit from teh following features:-

- Raised access floors
- Naised access floors
  Suspended ceilings incorporating modern lighting
  Gas fired central heating
  Shared kitchen facilities
  Dedicated car parking