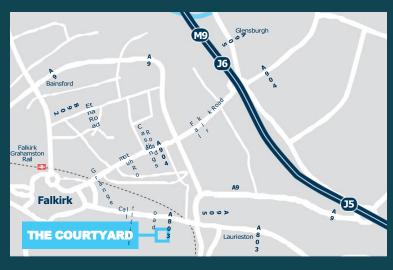

#### **LOCATION:**

The Courtyard is situated within the attractive landscaped surrounds of Callendar Business Park. The business park is located approximately 1 mile east of Falkirk town centre and benefits from excellent communication links. The property is easily accessed from junctions 5 & 6 of the M9 motorway, providing direct links to Edinburgh in the East and Glasgow in the west.

The location of the subjects is shown on the appended plan.