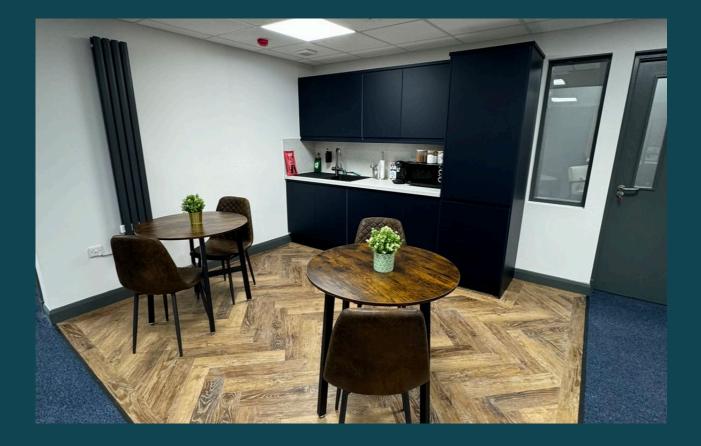

- Air conditioning
- Suspended ceilings incorporating modern lighting
- Gas fired central heating
- Shared kitchen facility
- Ladies and gents toilet facilities
- Standard furniture if required