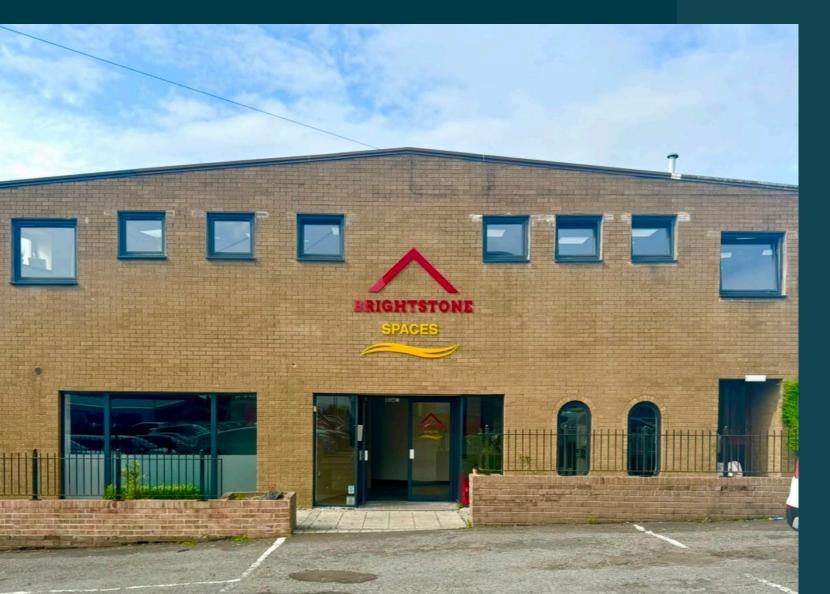

## To Let Flexible Office Suites

Brightstone Spaces, Williamson Street, Falkirk, FK1 1PR

Sites from 99 sq with Co-working desks also available

#### LOCATION:

The subjects occupy a strategic town centre position lying on the western side of Williamson Street, in close proximity to its junction with Arnot Street, forming part of the southeastern periphery of Falkirk's principle commercial centre.

#### **DESCRIPTION:**

The subjects comprise a detached office building which is part single and part two storey in height, having been refurbished into a series of flexible office suites, benefitting from the following features:-