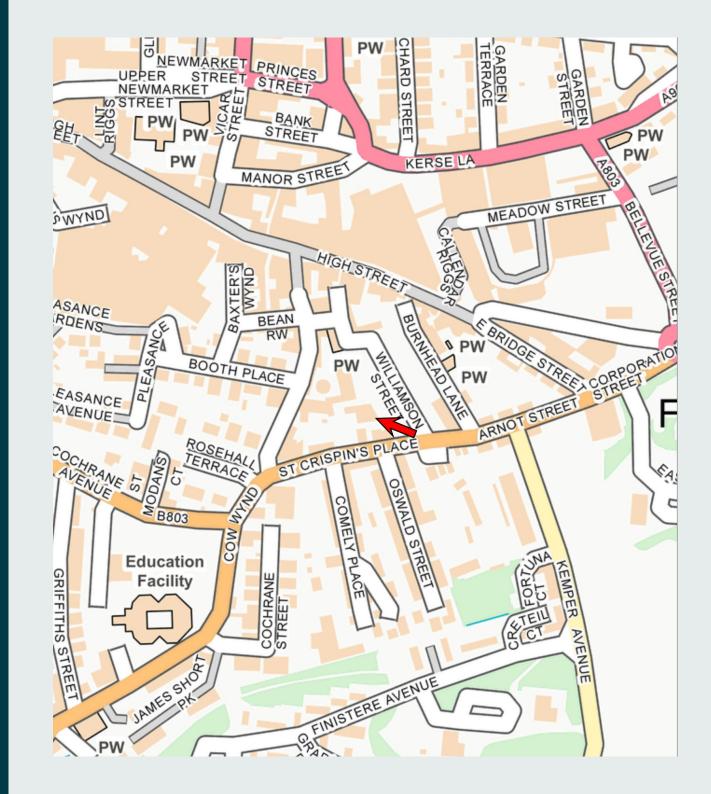

The location of the subjects is shown on the appended plan.

#### LOCATION:

The subjects occupy a strategic town centre position lying on the western side of Williamson Street, in close proximity to its junction with Arnot Street, forming part of the southeastern periphery of Falkirk's principle commercial centre.