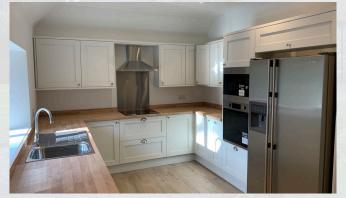

# **REDCRAIGS FARMHOUSE**

Redcraigs Farmhouse comprised a granite detached two storey, four bedroom house surmounted by a pitched and slated roof. The property benefits from a lounge, open plan kitchen diner, sunroom and utility room. Redcraigs Farmhouse has recently been fully refurbished and in a turnkey condition.

The accommodation comprised of:

Ground floor: entrance vestibule, hall, lounge, kitchen /dining room, sunroom, utility room, shower room, two bedrooms.

First floor: Two bedroom and bathroom.