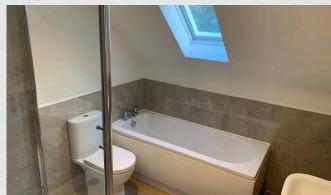

Internally the lodges are tastefully decorated providing a large double bedroom with shower room and open plan kitchen, lounge and dining room. All of the lodges form a similar layout with electric under floor heating providing the main heat source.

The accommodation comprises:

Ground floor: entrance vestibule, open plan lounge/dining/kitchen, shower room and bedroom.