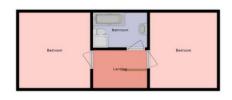

## **REDCRAIGS LODGES**

Redcraigs Lodges comprise a traditional single storey stone terrace of four one bedroomed holiday lodges surmounted by a pitched and slated roof. The lodges have been formed by the redevelopment of a former steading building.

Internally the lodges are tastefully decorated providing a large double bedroom with shower room and open plan kitchen, lounge and dining room. All of the lodges form a similar layout with electric under floor heating providing the main heat source.

The accommodation comprises:

Ground floor: entrance vestibule, open plan lounge/dining/kitchen, shower room and bedroom.

# **REDCRAIGS LODGES**