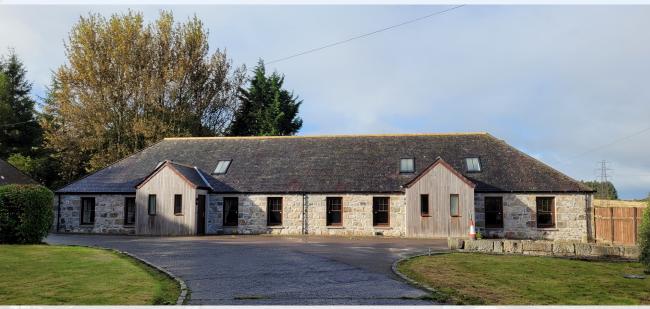

# **BUSINESS FOR SALE**

Redcraigs Farmhouse and Lodges, Bridge of Dee, Aberdeen, AB12 5XJ

- Detached four bedroom Farm house
- Separate Four Self-contained One-bedroom holiday lodges
- Popular tourist location
- Ideally situated for Aberdeen
- > Offers over £720,000

# LOCATION:

Redcraigs Farmhouse and lodges are situated in a picturesque rural location within easy reach of Aberdeen, just three miles to the south of the city, one mile south of the bridge of dee roundabout. Redcraigs lie to the west side of the A92 close to the charming village of Charlestown.

# **REDCRAIGS FARMHOUSE**

Redcraigs Farmhouse comprised a granite detached two storey, four bedroom house surmounted by a pitched and slated roof. The property benefits from a lounge, open plan kitchen diner, sunroom and utility room. Redcraigs Farmhouse has recently been fully refurbished and in a turnkey condition.

## **REDCRAIGS LODGES**

Redcraigs Lodges comprise a traditional single storey stone terrace of four one bedroomed holiday lodges surmounted by a pitched and slated roof. The lodges have been formed by the redevelopment of a former steading building.