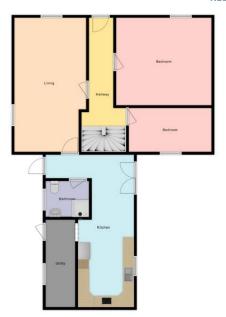

# **REDCRAIGS FARMHOUSE**

Redcraigs Farmhouse comprised a granite detached two storey, four bedroom house surmounted by a pitched and slated roof. The property benefits from a lounge, open plan kitchen diner, sunroom and utility room. Redcraigs Farmhouse has recently been fully refurbished and in a turnkey condition.

The accommodation comprised of:

Ground floor: entrance vestibule, hall, lounge, kitchen /dining room, sunroom, utility room, shower room, two bedrooms.

First floor: Two bedroom and bathroom.

#### **REDCRAIGS FARMHOUSE**