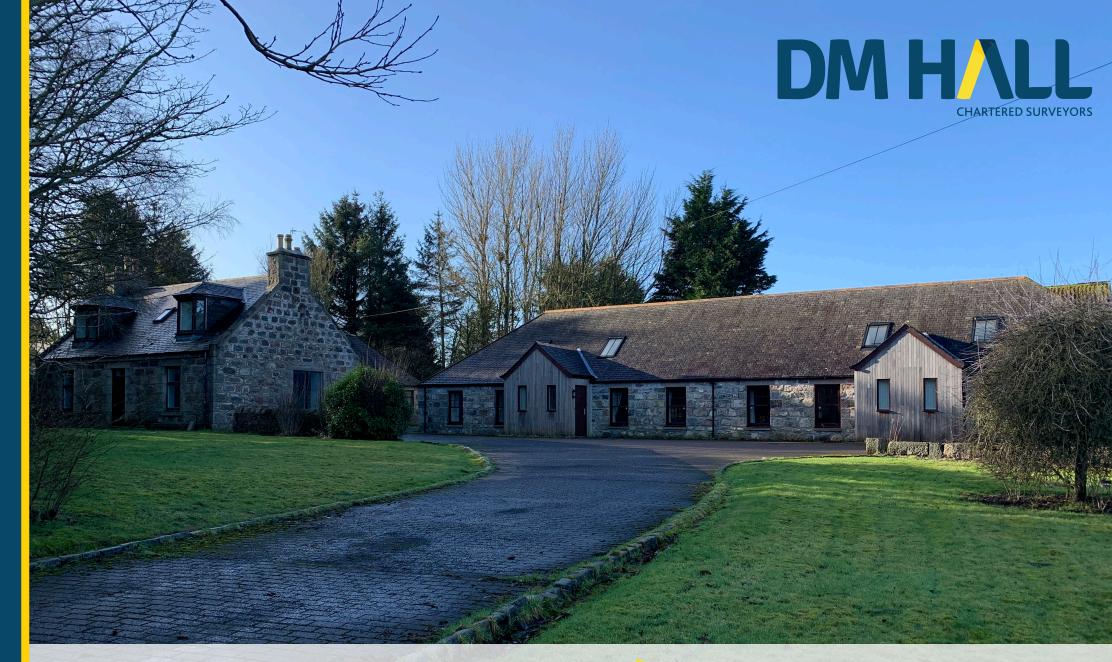

# **BUSINESS FOR SALE**

Redcraigs Farmhouse and Lodges, Bridge of Dee, Aberdeen, AB12 5XJ

- Detached four bedroom Farm house
- Separate Four Self-contained One-bedroom holiday lodges
- Popular tourist location
- Ideally situated for Aberdeen
- > Offers over £720,000

# LOCATION:

Redcraigs Farmhouse and lodges are situated in a picturesque rural location within easy reach of Aberdeen, just three miles to the south of the city, one mile south of the bridge of dee roundabout. Redcraigs lie to the west side of the A92 close to the charming village of Charlestown.

## **GROUNDS**

The properties are situated on a Large enclosed site with mature gardens which could be easily separated. In addition, there is ample parking facilities onsite.