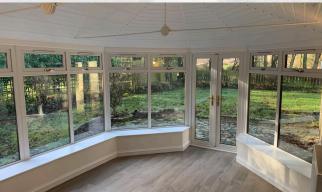

# **REDCRAIGS FARMHOUSE**

Redcraigs Farmhouse comprised a granite detached two storey, four bedroom house surmounted by a pitched and slated roof. The property benefits from a lounge, open plan kitchen diner, sunroom and utility room. Redcraigs Farmhouse has recently been fully refurbished and in a turnkey condition.

The accommodation comprised of:

Ground floor: entrance vestibule, hall, lounge, kitchen /dining room, sunroom, utility room, shower room, two bedrooms.

First floor: Two bedroom and bathroom.