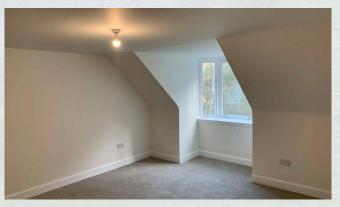

Internally the lodges are tastefully decorated providing a large double bedroom with shower room and open plan kitchen, lounge and dining room. All of the lodges form a similar layout with electric under floor heating providing the main heat source.

The accommodation comprises:

Ground floor: entrance vestibule, open plan lounge/dining/kitchen, shower room and bedroom.