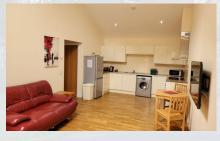

## **REDCRAIGS LODGES**

Redcraigs Lodges comprise a traditional single storey stone terrace of four one bedroomed holiday lodges surmounted by a pitched and slated roof. The lodges have been formed by the redevelopment of a former steading building.

Internally the lodges are tastefully decorated providing a large double bedroom with shower room and open plan kitchen, lounge and dining room. All of the lodges form a similar layout with electric under floor heating providing the main heat source.

The accommodation comprises:

Ground floor: entrance vestibule, open plan lounge/dining/kitchen, shower room and bedroom.