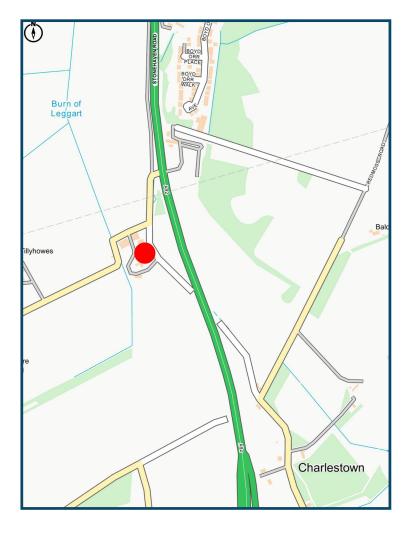

# LOCATION:

Redcraigs Farmhouse and lodges are situated in a picturesque rural location within easy reach of Aberdeen, just three miles to the south of the city, one mile south of the bridge of dee roundabout. Redcraigs lie to the west side of the A92 close to the charming village of Charlestown.

The area is popular with those exploring Aberdeen and Royal Deeside. The area is known for it' many beautiful beaches along the east coast and important historical sites nearby.