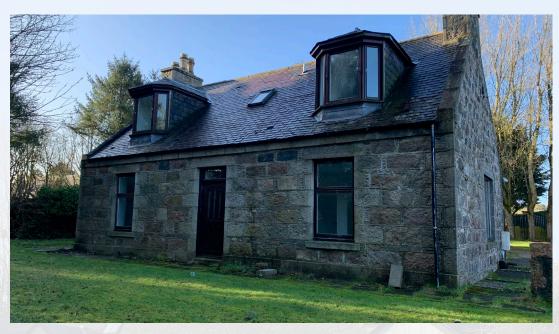

# **REDCRAIGS FARMHOUSE**

Redcraigs Farmhouse comprised a granite detached two storey, four bedroom house surmounted by a pitched and slated roof. The property benefits from a lounge, open plan kitchen diner, sunroom and utility room. Redcraigs Farmhouse has recently been fully refurbished and in a turnkey condition.

The accommodation comprised of:

Ground floor: entrance vestibule, hall, lounge, kitchen /dining room, sunroom, utility room, shower room, two bedrooms.

First floor: Two bedroom and bathroom.

#### **REDCRAIGS FARMHOUSE**