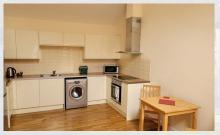

## **REDCRAIGS LODGES**

Redcraigs Lodges comprise a traditional single storey stone terrace of four one bedroomed holiday lodges surmounted by a pitched and slated roof. The lodges have been formed by the redevelopment of a former steading building.

Internally the lodges are tastefully decorated providing a large double bedroom with shower room and open plan kitchen, lounge and dining room. All of the lodges form a similar layout with electric under floor heating providing the main heat source.

The accommodation comprises:

Ground floor: entrance vestibule, open plan lounge/dining/kitchen, shower room and bedroom.