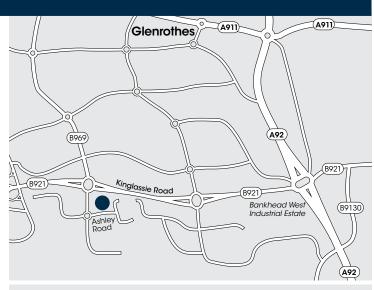

#### **LOCATION**

BUKO Business Centre is well situated approximately 1.5 miles south of Glenrothes town centre and with direct dual carriageway access to the Bankhead roundabout which connects the main A92 St Andrews, Dundee, Leven and Kirkcaldy roads.

SAT NAV: KY6 2SS