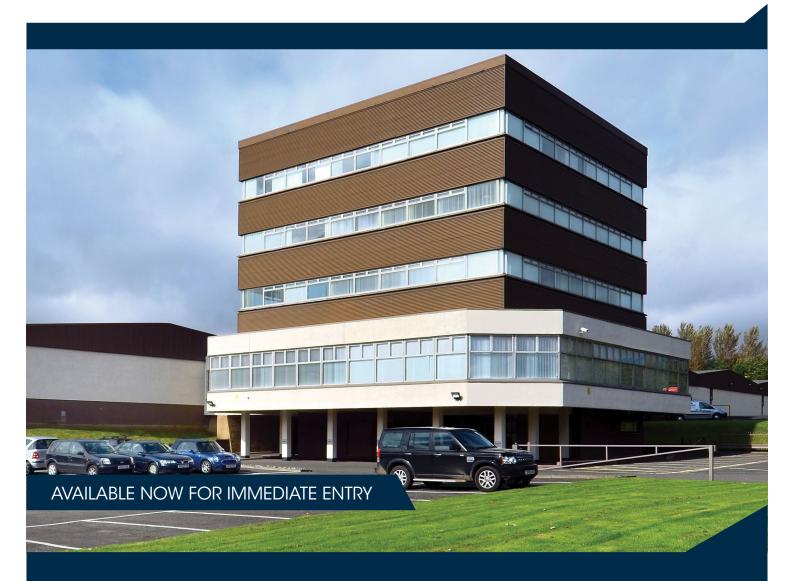

# BUKO TOWER DALTON ROAD, GLENROTHES FIFE KY6 2SE

# **OFFICES TO LET**

FULLY SERVICED MODERN OFFICES
AVAILABLE FOR IMMEDIATE OCCUPATION

SINGLE ROOMS AVAILABLE FROM 20 SQ M (220 SQ FT)
SUITES FROM 55.4 SQ M (596 SQ FT) TO 713 SQ M (7,675 SQ FT)

#### **DESCRIPTION**

The accommodation available has been recently refurbished to a good standard and arranged over a number of floors serviced by an 8 passenger lift. The accommodation provides a combination of open plan and cellular business suites.

Buko Tower has generous car parking and benefits from a controlled main access with common reception and meeting rooms. Toilet facilities are provided on each floor as well as controlled access to the office suites providing additional peace of mind for the lone worker.